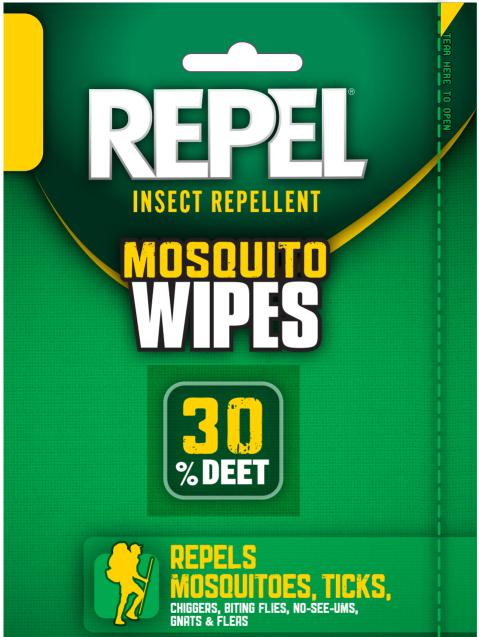

15

5"X7"

WIPES

Active Ingredient: DEET......30.0% Other Ingredients......70.0% KEEP OUT OF REACH OF CHILDREN CAUTION Read cautions on back. Net Wt 3 oz (85 g) RESEALABLE PACKAGE

Repel<sup>®</sup> Insect Repellent Mosquito Wipes 30% DEET are convenient, ready to use and specially formulated to repel mosquitoes, ticks, biting flies, gnats and no-see-ums.