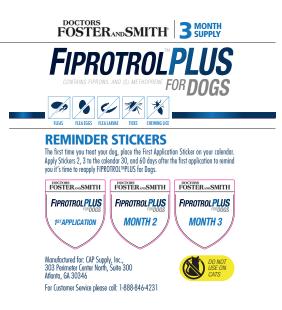

8 WEEKS OR OLDER 5 to 22 lbs. 0.023 fl. oz. (0.67 ml.) Active Ingredients: Fipronil 9.8% (S)-Methoprene 8.8%



2596-165-91019\_Doctors Foster and Smith Fiprotrol Plus for Dogs 23-44 lbs\_20161117\_13\_91019\_.pdf



Weighing: Contains 3 tubes each: Lot Code:

EPA Reg. No. 2596-165-91019 EPA Est. No. 2596-0H-1

### **ACTIVE INGREDIENTS:**

 Fipronil
 9.80%

 (S)-Methoprene
 8.80%

 OTHER INGREDIENTS
 81.40%

 TOTAL
 100.00%

#### KEEP OUT OF REACH OF CHILDREN Caution





4034114604 FPA Est. No. 2596-0H-1 EPA Reg. No. 2596-165-91019 EPA Reg. No. 2596-165-91019 βαιλαεία στο μεσα Keep Out of Reach of Children FOSTERAND SMITH FIPROTROI PLUS FOR DOGS Only for use on DOGS AND PUPPIES 8 WEEKS OR OLDER 23 to 44 lbs. 0.045 fl. oz. (1.34 ml.) Active Ingredients: Fipronil 9.8% (S)-Methoprene 8.8%



2596-165-91019\_Doctors Foster and Smith Fiprotrol Plus for Dogs 45-88 lbs\_20161117\_14\_91019\_.pdf



Weighing: Contains 3 tubes each: Lot Code:

EPA Reg. No. 2596-165-91019 EPA Est. No. 2596-0H-1

### **ACTIVE INGREDIENTS:**

 Fipronil
 9.80%

 (S)-Methoprene
 8.80%

 OTHER INGREDIENTS
 81.40%

 TOTAL
 100.00%

#### KEEP OUT OF REACH OF CHILDREN Caution





Only for use on DOGS AND PUPPIES 8 WEEKS OR OLDER 45-88 lbs. 0.091 fl. oz. (2.68 ml.) Active Ingredients: Fipronil 9.8% (5)-Methoprene 8.8%

### FIPROTROLPLUS FIPROTROLPLUS

#### Keep Out of Reach of Children Caution

**Read accompanying** Iabel before use EPA Reg. No. 2596-165-91019 EPA Est. No. 2596-165-91019



2596-165-91019\_Doctors Foster and Smith Fiprotrol Plus for Dogs 89-132 lbs\_20161117\_15\_91019\_.pdf



Weighing: C