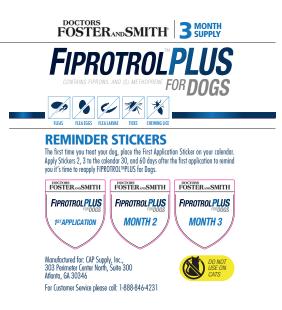

PUPPIES 8 WEEKS OR OLDER 23 to 44 lbs. 0.045 fl. oz. (1.34 ml.) Active Ingredients: Fipronil 9.8% (S)-Methoprene 8.8%



2596-165-91019\_Doctors Foster and Smith Fiprotrol Plus for Dogs 45-88 lbs\_20161117\_14\_91019\_.pdf



Weighing: Contains 3 tubes each: Lot Code:

EPA Reg. No. 2596-165-91019 EPA Est. No. 2596-0H-1

### **ACTIVE INGREDIENTS:**

 Fipronil
 9.80%

 (S)-Methoprene
 8.80%

 OTHER INGREDIENTS
 81.40%

 TOTAL
 100.00%

#### KEEP OUT OF REACH OF CHILDREN Caution





Only for use on DOGS AND PUPPIES 8 WEEKS OR OLDER 45-88 lbs. 0.091 fl. oz. (2.68 ml.) Active Ingredients: Fipronil 9.8% (5)-Methoprene 8.8%

### FIPROTROLPLUS FIPROTROLPLUS

#### Keep Out of Reach of Children Caution

**Read accompanying** Iabel before use EPA Reg. No. 2596-165-91019 EPA Est. No. 2596-165-91019



2596-165-91019\_Doctors Foster and Smith Fiprotrol Plus for Dogs 89-132 lbs\_20161117\_15\_91019\_.pdf



Weighing: Contains 3 tubes each: Lot Code:

EPA Reg. No. 2596-165-91019 EPA Est. No. 2596-0H-1

#### **ACTIVE INGREDIENTS:**

 Fipronil
 9.80%

 (S)-Methoprene
 8.80%

 OTHER INGREDIENTS
 81.40%

 TOTAL
 100.00%

#### KEEP OUT OF REACH OF CHILDREN Caution





PUPPIES 8 WEEKS OR OLDER 89 – 132 lbs. 0.136 fl. oz. (4.02 ml.) Active Ingredients: Fipronil 9.8% (S)-Methoprene 8.8%

FORTER SMITH FIPROTROLPLUS FOR DOGS

#### Keep Out of Reach of Children Caution

Read accompanying Iabel before use EPA Reg. No. 2596-165-91019 EPA Reg. No. 2596-165-91019