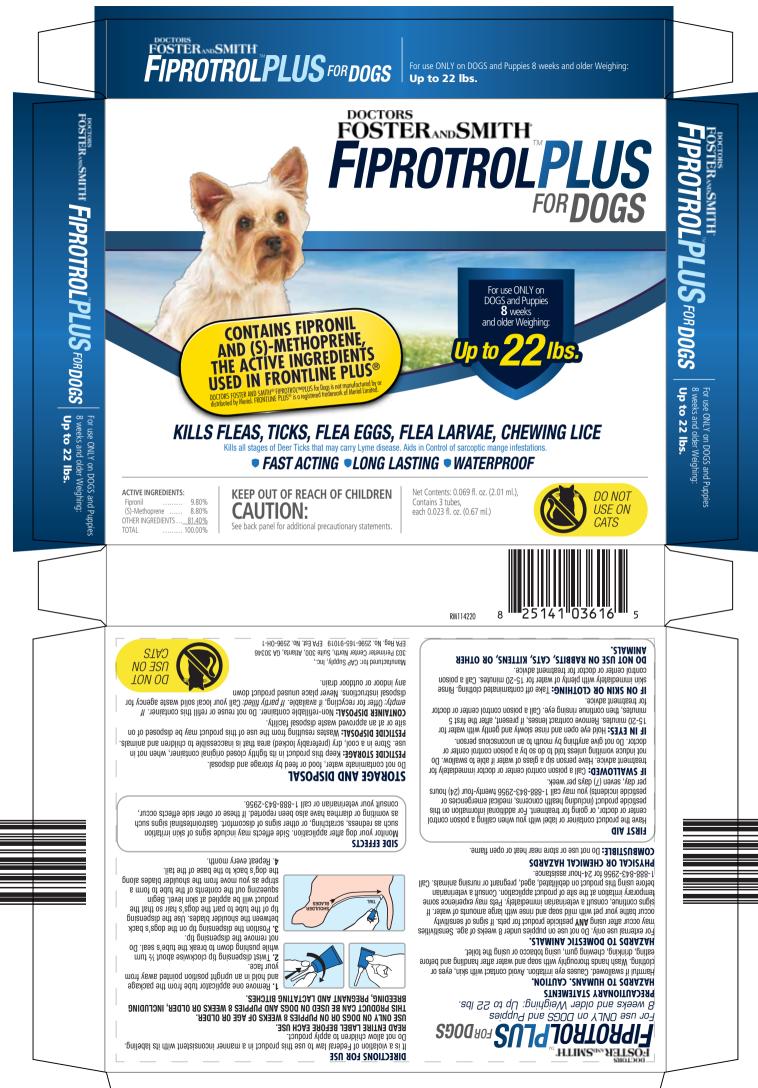

2596-165-91019\_Doctors Foster and Smith Fiprotrol Plus for Dogs Up to 22 lbs\_20161117\_12\_91019\_.pdf

Weighing: Contains 3 tubes each: Lot Code:

EPA Reg. No. 2596-165-91019 EPA Est. No. 2596-0H-1

### **ACTIVE INGREDIENTS:**

 Fipronil
 9.80%

 (S)-Methoprene
 8.80%

 OTHER INGREDIENTS
 81.40%

 TOTAL
 100.00%

#### KEEP OUT OF REACH OF CHILDREN Caution

6124114219 FPA Est. No. 2596-0H-1 EPA Reg. No. 2596-165-91019 EPA Reg. No. 2596-165-91019 βαιλαεά στο μεσα uo Keep Out of Reach of Children FOSTERAND SMITH FIPROTROL**PLUS** FORDOGS Only for use on DOGS AND PUPPIES 8 WEEKS OR OLDER 5 to 22 lbs. 0.023 fl. oz. (0.67 ml.) Active Ingredients: Fipronil 9.8% (S)-Methoprene 8.8%