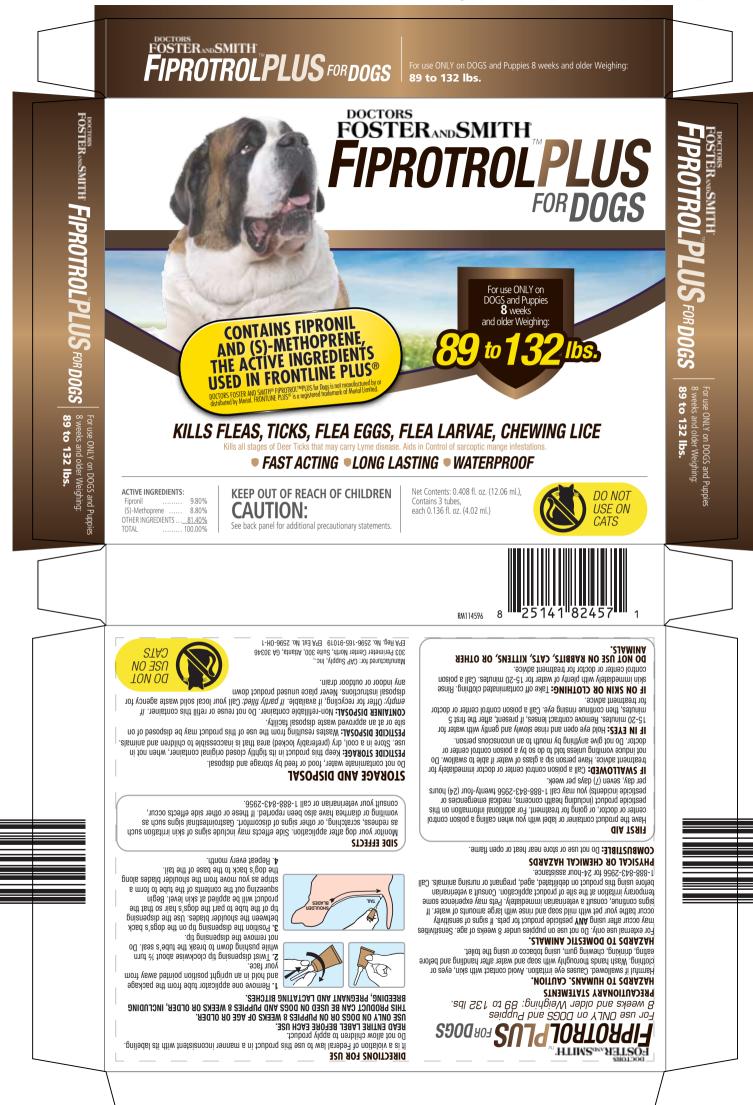

Weighing: Contains 3 tubes each: Lot Code:

EPA Reg. No. 2596-165-91019 EPA Est. No. 2596-0H-1

#### **ACTIVE INGREDIENTS:**

 Fipronil
 9.80%

 (S)-Methoprene
 8.80%

 OTHER INGREDIENTS
 81.40%

 TOTAL
 100.00%

#### KEEP OUT OF REACH OF CHILDREN Caution

PUPPIES 8 WEEKS OR OLDER 89 – 132 lbs. 0.136 fl. oz. (4.02 ml.) Active Ingredients: Fipronil 9.8% (S)-Methoprene 8.8%

FORTER SMITH FIPROTROLPLUS FOR DOGS