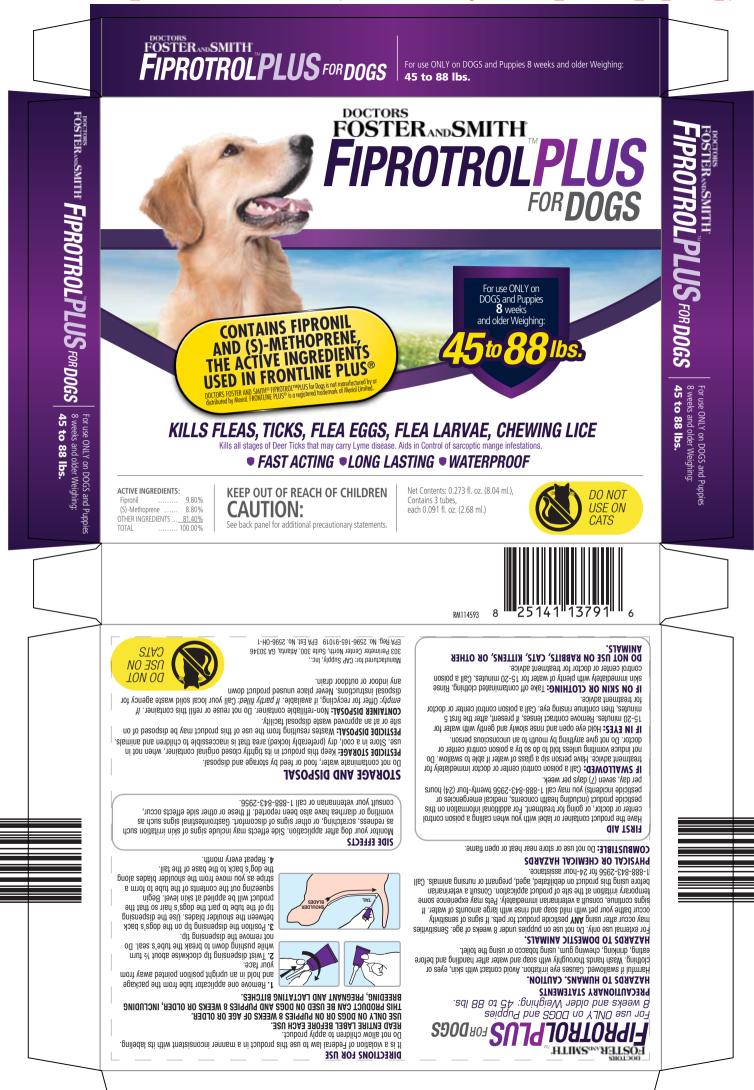

2596-165-91019\_Doctors Foster and Smith Fiprotrol Plus for Dogs 45-88 lbs\_20161117\_14\_91019\_.pdf

Weighing: Contains 3 tubes each: Lot Code:

EPA Reg. No. 2596-165-91019 EPA Est. No. 2596-0H-1

### **ACTIVE INGREDIENTS:**

 Fipronil
 9.80%

 (S)-Methoprene
 8.80%

 OTHER INGREDIENTS
 81.40%

 TOTAL
 100.00%

#### KEEP OUT OF REACH OF CHILDREN Caution

Only for use on DOGS AND PUPPIES 8 WEEKS OR OLDER 45-88 lbs. 0.091 fl. oz. (2.68 ml.) Active Ingredients: Fipronil 9.8% (5)-Methoprene 8.8%