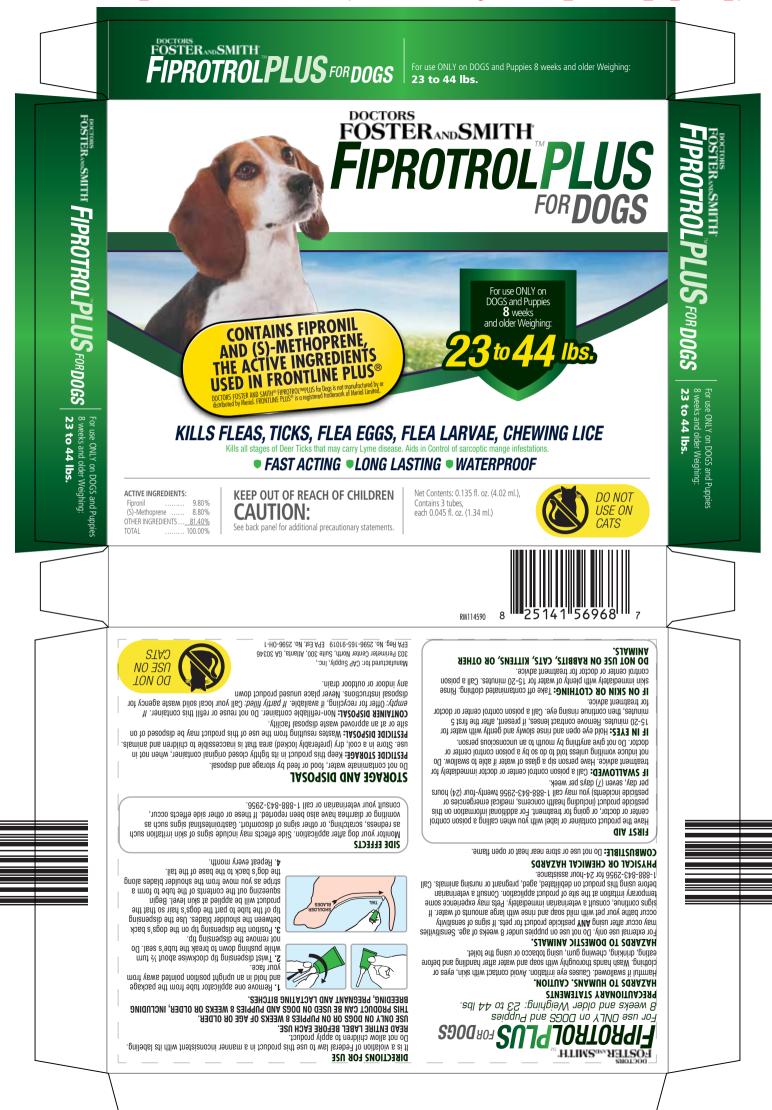

2596-165-91019\_Doctors Foster and Smith Fiprotrol Plus for Dogs 23-44 lbs\_20161117\_13\_91019\_.pdf

Weighing: Contains 3 tubes each: Lot Code:

EPA Reg. No. 2596-165-91019 EPA Est. No. 2596-0H-1

### **ACTIVE INGREDIENTS:**

 Fipronil
 9.80%

 (S)-Methoprene
 8.80%

 OTHER INGREDIENTS
 81.40%

 TOTAL
 100.00%

#### KEEP OUT OF REACH OF CHILDREN Caution

4034114604 FPA Est. No. 2596-0H-1 EPA Reg. No. 2596-165-91019 EPA Reg. No. 2596-165-91019 βαιλαεία στο μεσα Keep Out of Reach of Children FOSTERAND SMITH FIPROTROI PLUS FOR DOGS Only for use on DOGS AND PUPPIES 8 WEEKS OR OLDER 23 to 44 lbs. 0.045 fl. oz. (1.34 ml.) Active Ingredients: Fipronil 9.8% (S)-Methoprene 8.8%