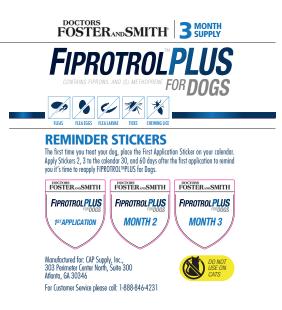

### Keep Out of Reach of Children Caution

**Read accompanying** Iabel before use EPA Reg. No. 2596-165-91019 EPA Est. No. 2596-165-91019



2596-165-91019\_Doctors Foster and Smith Fiprotrol Plus for Dogs 89-132 lbs\_20161117\_15\_91019\_.pdf



Weighing: Contains 3 tubes each: Lot Code:

EPA Reg. No. 2596-165-91019 EPA Est. No. 2596-0H-1

#### **ACTIVE INGREDIENTS:**

 Fipronil
 9.80%

 (S)-Methoprene
 8.80%

 OTHER INGREDIENTS
 81.40%

 TOTAL
 100.00%

#### KEEP OUT OF REACH OF CHILDREN Caution





PUPPIES 8 WEEKS OR OLDER 89 – 132 lbs. 0.136 fl. oz. (4.02 ml.) Active Ingredients: Fipronil 9.8% (S)-Methoprene 8.8%

FORTER SMITH FIPROTROLPLUS FOR DOGS

#### Keep Out of Reach of Children Caution

Read accompanying Iabel before use EPA Reg. No. 2596-165-91019 EPA Reg. No. 2596-165-91019